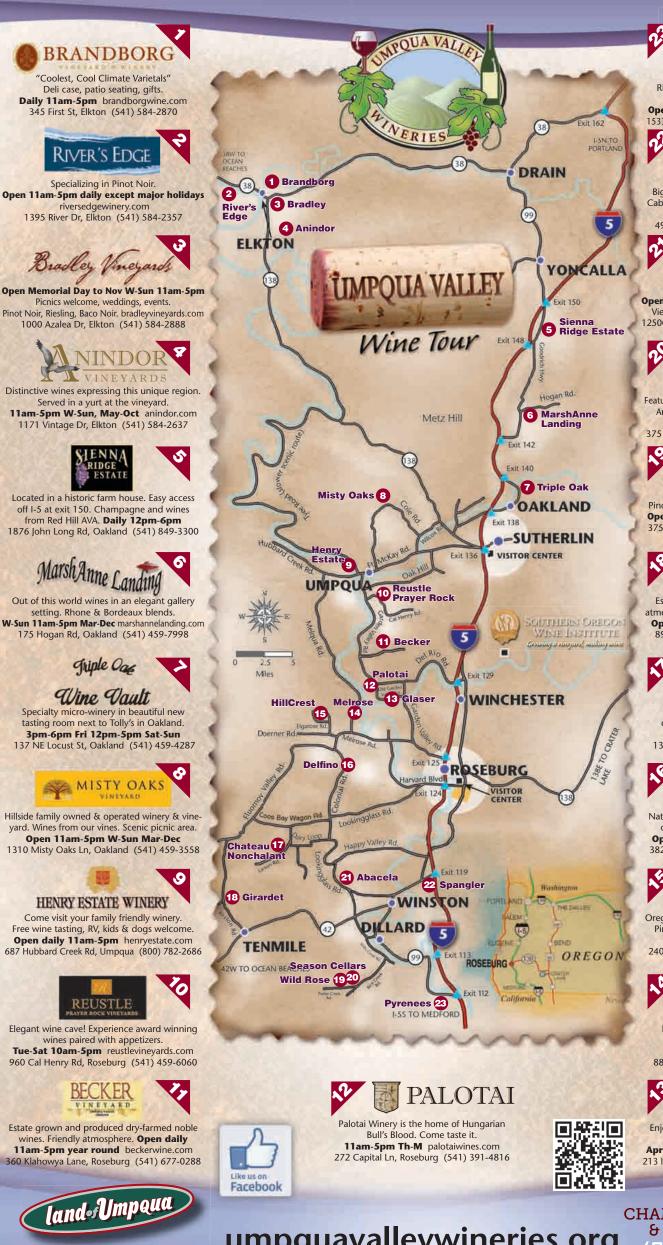

'2013 Oregon Winery of the Year' Open Daily Jun-Oct 11-6pm, Nov-May 11-5pm Viewing deck, patio, RV, Wi-Fi. abacela.com 12500 Lookingglass Rd, Roseburg (541) 679-6642

Featuring "Ultra-premium Southern Oregon wine." An aesthetic experience you should not miss. Open daily 11am-5pm Apr-Dec. 375 Porter Creek Rd, Winston (541) 784-7831

Pinot Gris & Noir, Cabernet, Merlot. Desserts. Open daily 11am-5pm wildrosevineyard.com 375 Porter Creek Rd, Winston (541) 580-5488

Est. 1971. Enjoy Old-World charm in a fun atmosphere at one of Oregon's oldest wineries. Open daily 11am-5pm girardetwine.com 895 Reston Rd, Roseburg (541) 679-7252

Enjoy Old-World charm and a friendly conversation. Open daily 11am-5pm chateaunonchalantvineyards.com 1329 Larson Rd, Roseburg (541) 679-2394

Native yeast winemaking! Estate grown, handcrafted artisan wines. Picnics, RVs, views. Open daily 11am-5pm delfinowines.com 3829 Colonial Rd, Roseburg (541) 673-7575

Oregon's oldest estate winery and birthplace of Pinot. State historic site. Not sold in stores. Trip advisor #1. Daily 11am-5pm 240 Vineyard Lane, Roseburg (541) 673-3709

Enjoy great times with our great wines! Scenic views, great gifts, picnic area. Open daily 11am-5pm 885 Melqua Rd, Roseburg (541) 672-6080